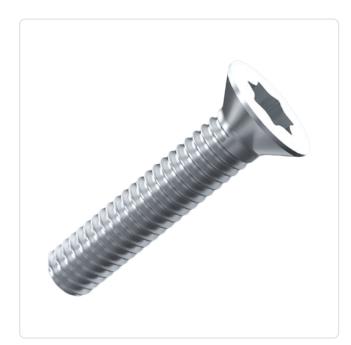

## Countersunk Screw ISO7046 M5x20 Galvanized Steel 4.8 Torx

Article-No.: 001.55.571

Torx T25 Actuator Size:

DIN/ISO: DIN965 / ISO7046

Drive Type: **TORX** 

Finish: Galvanized, Blue, 5 µm, A2K

Head Diameter [mm]: 9.2 Head Height [mm]: 2.5

Head Shape: Countersunk Head

Length [mm]: 20

Material: Steel 4.8 Material Group: Steel Thread Size: M5 Weight: 2.73g

Conformities:

Image may be similar

You can find all information on the web on our article detail page