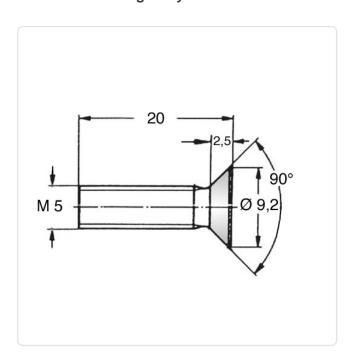

## Countersunk Screw ISO7046 M5x20 Galvanized Steel 4.8 Torx

Article-No.: 001.55.571

Torx T25 Actuator Size:

DIN/ISO: DIN965 / ISO7046

Drive Type: **TORX** 

Finish: Galvanized, Blue, 5 µm, A2K

Head Diameter [mm]: 9.2 Head Height [mm]: 2.5

Head Shape: Countersunk Head

Length [mm]: 20

Material: Steel 4.8 Material Group: Steel Thread Size: M5 Weight: 2.73g

Conformities:

Image may be similar

You can find all information on the web on our article detail page