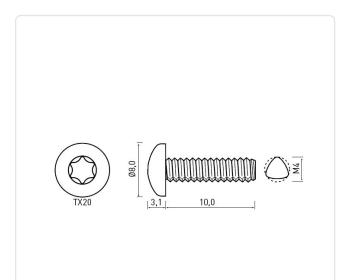

## Thread Forming Screw DIN7500C M4x10 A2 Plain Stainless Steel Torx Pan Head

Article-No.: 001.31.449

Actuator Size: Torx T20 DIN/ISO: DIN7500-C Drive Type: **TORX** Plain Finish: Head Diameter [mm]: 8 Head Height [mm]: 3.1

Head Shape: Pan Head

Length [mm]: 10

Material: Stainless Steel AISI 304 / A2

Stainless Steel Material Group:

Thread Size: M4 Thread Type: Metric Weight: 1.42g

Conformities:

You can find all information on the web on our article detail page