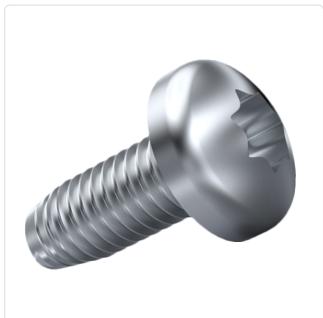

## Thread Forming Screw DIN7500C M4x10 A2 Plain Stainless Steel Torx Pan Head

Article-No.: 001.31.449

Actuator Size: Torx T20 DIN/ISO: DIN7500-C Drive Type: **TORX** Plain Finish: Head Diameter [mm]: 8 Head Height [mm]: 3.1

Head Shape: Pan Head

Length [mm]: 10

Material: Stainless Steel AISI 304 / A2

Stainless Steel Material Group:

Thread Size: M4 Thread Type: Metric Weight: 1.42g

Conformities:

You can find all information on the web on our article detail page