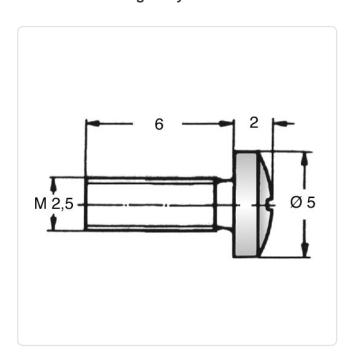

## Flat Head Screw ISO7045 M2.5x6 Nickel-Plated ST 4.8 C/R Pan Head

Article-No.: 001.17.223

Actuator Size: Phillips PH1

DIN/ISO: DIN7985 / ISO7045

Drive Type: Cross Recess / Phillips-H Finish: Nickel-Plated, 3 µm, E1E

Head Diameter [mm]: 5 Head Height [mm]:

Pan Head Head Shape:

Length [mm]:

Material: Steel 4.8 Steel Material Group: Thread Size: M2.5 Weight: 0.43g

Conformities:

Image may be similar

You can find all information on the web on our article detail page