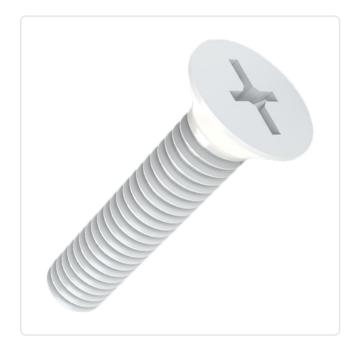

## Countersunk Screw ISO2009 M4x16 PA-66 Natural UL94-V2 Cross Recessed

Article-No.: 001.46.464

Color: Natural

DIN/ISO: DIN963 / ISO2009

Drive Type: Cross Recess / Phillips-H

Flammability Class: UL94-V2 Head Diameter [mm]: 7.5 Head Height [mm]: 2.2

Head Shape: Countersunk Head

Length [mm]: 16 Material: PA 6.6 Material Group: **Plastic** Thread Size: M4

Weight: 0.25g Conformities:

Image may be similar

You can find all information on the web on our article detail page