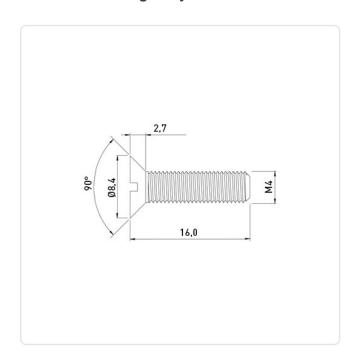

## Countersunk Screw ISO2009 M4x16 PA-66 Natural UL94-V2 Cross Recessed

Article-No.: 001.46.464

Color: Natural

DIN/ISO: DIN963 / ISO2009

Drive Type: Cross Recess / Phillips-H

Flammability Class: UL94-V2 Head Diameter [mm]: 7.5 Head Height [mm]: 2.2

Head Shape: Countersunk Head

Length [mm]: 16 Material: PA 6.6 Material Group: **Plastic** Thread Size: M4

Weight: 0.25g Conformities:

Image may be similar

You can find all information on the web on our article detail page