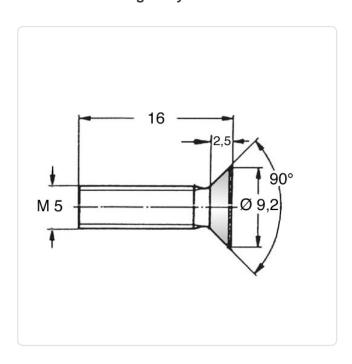

## Countersunk Screw ISO7046 M5x16 Galvanized Steel 4.8 Torx

Article-No.: 001.55.561

Torx T25 Actuator Size:

DIN/ISO: DIN965 / ISO7046

Drive Type: **TORX** 

Finish: Galvanized, Blue, 5 µm, A2K

Head Diameter [mm]: 9.2 Head Height [mm]: 2.5

Head Shape: Countersunk Head

Length [mm]: 16

Material: Steel 4.8 Material Group: Steel Thread Size: M5 Weight: 2.28g

Conformities:

Image may be similar

You can find all information on the web on our article detail page