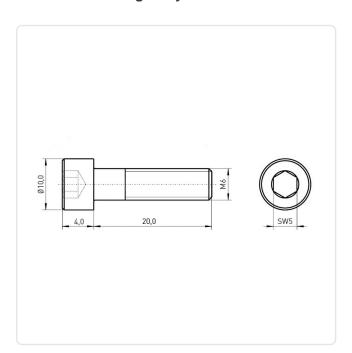

## Cheese Head Screw DIN7984 M6x20 A2 Plain Stainless Steel Hexagon Socket

Article-No.: 001.16.675

Actuator Size: Hexagon Socket Hex4

DIN/ISO: **DIN7984** 

Drive Type: Hexagon Socket

Finish: Plain Head Diameter [mm]: 10 Head Height [mm]:

Head Shape: Flat Cheese Head

Length [mm]: 20

Material: Stainless Steel AISI 304 / A2

Stainless Steel Material Group:

Thread Size: M6 Weight: 5.23g

Conformities:

Image may be similar

You can find all information on the web on our article detail page