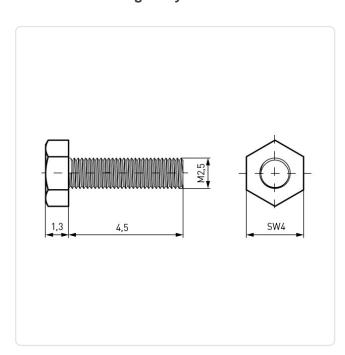

## Hexagonal Screw DIN933/ISO4017 M2.5x4.5 Polyamide 6.6 natural Hexagon

Article-No.: 001.43.2020

Actuator Size: Hexagon Hex4

Color: Natural

DIN/ISO: DIN933 / ISO4017

Drive Type: Hexagon

Head Diameter [mm]: 4 Head Height [mm]: 1.3

Head Shape: Hexagon Head

Length [mm]: 4.5 Material: PA 6.6 Material Group: **Plastic** Thread Size: M2.5 Weight: 0.086g

Conformities:

Image may be similar

You can find all information on the web on our article detail page