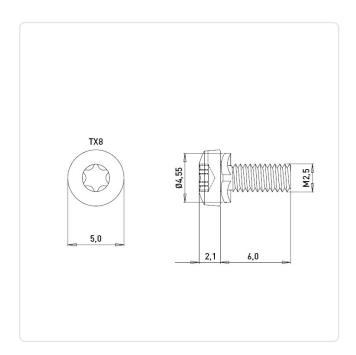

## SEMS Screw ISO14583 TX Z4 M2.5x6 Galvanized Steel 8.8 Spring Lock Washer

Article-No.: 081.55.222

Actuator Size: Torx T8

Combination: Spring Lock Washer DIN6905

DIN/ISO: ISO14583
Drive Type: TORX

Finish: Galvanized, Blue, 5 µm, A2K

Head Diameter [mm]: 5 Head Height [mm]: 2.1

Head Shape: Pan Head

Length [mm]: 6

Material: Steel 8.8, lead-free

Thread Size: M2.5 Weight: 0.46g

Conformities:

Image may be similar

You can find all information on the web on our article detail page