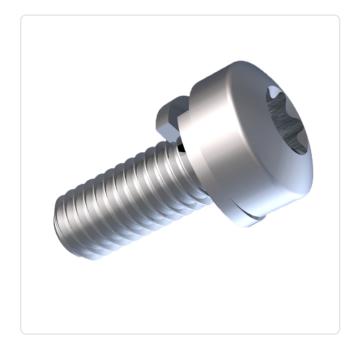

## SEMS Screw ISO14583 TX Z4 M2.5x6 Galvanized Steel 8.8 Spring Lock Washer

Article-No.: 081.55.222

Actuator Size: Torx T8

Combination: Spring Lock Washer DIN6905

DIN/ISO: ISO14583
Drive Type: TORX

Finish: Galvanized, Blue, 5 µm, A2K

Head Diameter [mm]: 5 Head Height [mm]: 2.1

Head Shape: Pan Head

Length [mm]: 6

Material: Steel 8.8, lead-free

Thread Size: M2.5 Weight: 0.46g

Conformities:

Image may be similar

You can find all information on the web on our article detail page