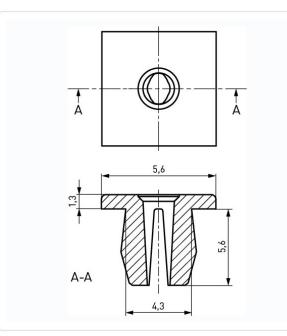

## Article-No.: 072.33.021

Image may be similar

| AF / OD [mm]:         | 5.6     |  |
|-----------------------|---------|--|
| Color:                | Natural |  |
| Head Height [mm]:     | 1.3     |  |
| Length [mm]:          | 5.6     |  |
| Material:             | PA 6.6  |  |
| Material Group:       | Plastic |  |
| Panel Cutout [mm]:    | 4.3x4.3 |  |
| Panel Thickness [mm]: | 0,8-2,0 |  |
| Thread Diameter [mm]: | Ø 2.9   |  |
| Weight:               | 0.12g   |  |
| Conformities:         | Reach   |  |