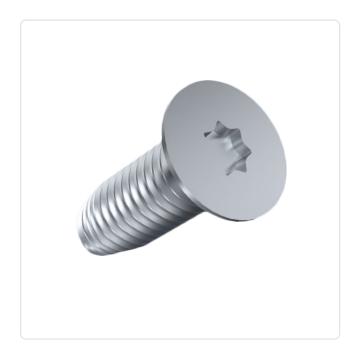

## Thread Forming Screw DIN7500M M4x12 Galv. Steel Case Hardened Torx CSK

## Article-No.: 001.36.451

Image may be similar

Actuator Size: Torx T20 DIN/ISO: DIN7500-M Drive Type: TORX Finish: Galvanized, Blue, 5 µm, A2K Head Diameter [mm]: 7.5 Head Height [mm]: 2.2 Head Shape: **Countersunk Head** 12 Length [mm]: Material: Case-Hardened Steel Material Group: Steel Thread Size: M4 Thread Type: Metric Weight: 0.96g Conformities: Reach **RoHS SVHC** 