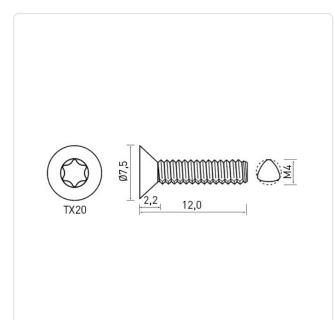

## Article-No.: 001.36.451

Image may be similar

Actuator Size: Torx T20 DIN/ISO: DIN7500-M Drive Type: TORX Finish: Galvanized, Blue, 5 µm, A2K Head Diameter [mm]: 7.5 Head Height [mm]: 2.2 Head Shape: **Countersunk Head** 12 Length [mm]: Material: Case-Hardened Steel Material Group: Steel Thread Size: M4 Thread Type: Metric Weight: 0.96g Conformities: Reach **RoHS SVHC** 