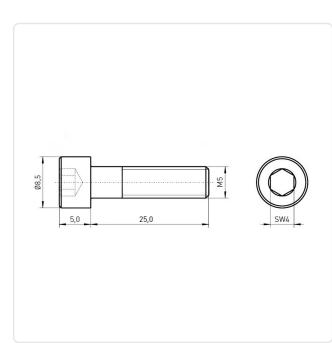

## Article-No.: 001.16.582

Image may be similar

Actuator Size: Hexagon Socket Hex4 DIN/ISO: DIN912 / ISO4762 Drive Type: Hexagon Socket Finish: Plain Head Diameter [mm]: 8.5 Head Height [mm]: 5 Head Shape: Cheese Head Length [mm]: 25 Material: Stainless Steel AISI 304 / A2 Stahl rostfrei Material Group: Thread Size: M5 Weight: 4.12g Conformities: Reach RoHS