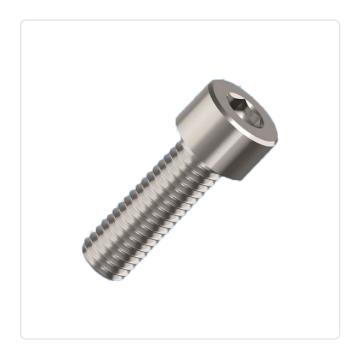

## Cheese Head Screw ISO4762 M5x25 A2 Plain Stainless Steel Hexagon Socket

## Article-No.: 001.16.582

Image may be similar

Actuator Size: Hexagon Socket Hex4 DIN/ISO: DIN912 / ISO4762 Drive Type: Hexagon Socket Finish: Plain Head Diameter [mm]: 8.5 Head Height [mm]: 5 Head Shape: Cheese Head Length [mm]: 25 Material: Stainless Steel AISI 304 / A2 Stahl rostfrei Material Group: Thread Size: M5 Weight: 4.12g Conformities: Reach RoHS