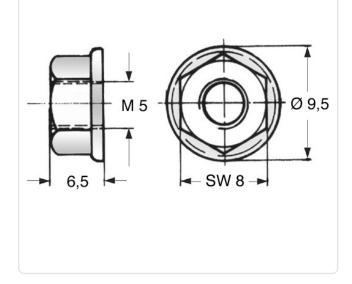

## Article-No.: 002.05.356

Image may be similar

| AF / OD [mm]:   | 8       |     |
|-----------------|---------|-----|
| Height [mm]:    | 6.5     |     |
| Material:       | PA 6.6  |     |
| Material Group: | Plastic |     |
| Thread Size:    | M5      |     |
| Weight:         | 0.3g    |     |
| Conformities:   | Reach   | RoH |