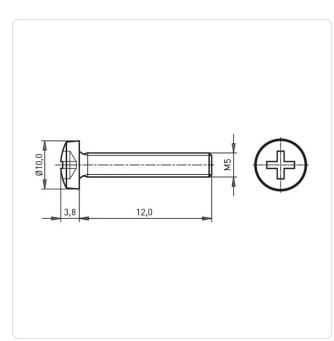

## Article-No.: 001.17.551

Image may be similar

Actuator Size: Phillips PH2 DIN/ISO: DIN7985 / ISO7045 Drive Type: Cross Recess / Phillips-H Galvanized, Blue, 5 µm, A2K Finish: Head Diameter [mm]: 10 Head Height [mm]: 3.8 Head Shape: Pan Head Length [mm]: 12 Material: Steel 4.8 Stahl Material Group: Thread Size: M5 Weight: 3.08g Conformities: Reach RoHS **SVHC** 