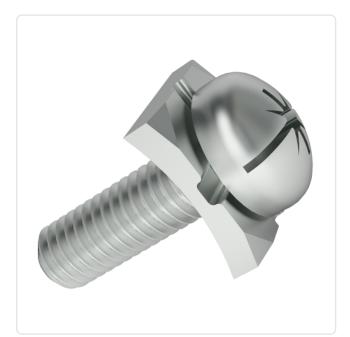

## SEMS Screw ISO7045 PH M3x6 Galv. Steel 4.8 Clamping Washer

Article-No.: 081.58.329

Actuator Size: Phillips PH1

Combination: Clamping Washer
DIN/ISO: DIN7985 / ISO7045
Drive Type: Cross Recess / Slotted

Finish: Galvanized, Blue, 5 µm, A2K

Head Diameter [mm]: 6 Head Height [mm]: 2.4

Head Shape: Pan Head

Length [mm]: 6

Material: Steel 4.8

Thread Size: M3 Weight: 0.93g

Conformities:

Image may be similar