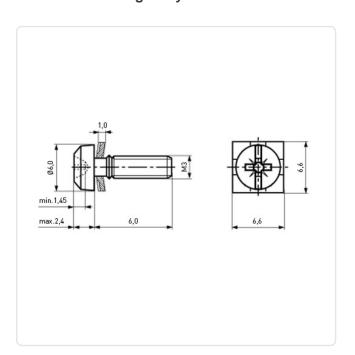

## SEMS Screw ISO7045 PH M3x6 Galv. Steel 4.8 Clamping Washer

Article-No.: 081.58.329

Actuator Size: Phillips PH1

Combination: Clamping Washer
DIN/ISO: DIN7985 / ISO7045
Drive Type: Cross Recess / Slotted

Finish: Galvanized, Blue, 5 µm, A2K

Head Diameter [mm]: 6 Head Height [mm]: 2.4

Head Shape: Pan Head

Length [mm]: 6

Material: Steel 4.8

Thread Size: M3 Weight: 0.93g

Conformities:

Image may be similar