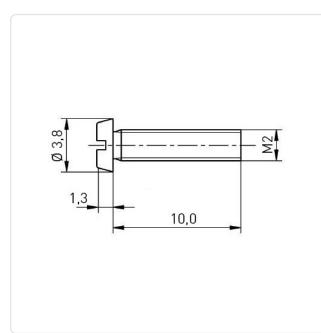

## Article-No.: 001.14.141

Image may be similar

| DIN/ISO:            | DIN84 / ISO1207                        |
|---------------------|----------------------------------------|
| Drive Type:         | Slotted                                |
| Finish:             | Galvanized, Blue, 5 µm, A2K            |
| Head Diameter [mm]: | 3.8                                    |
| Head Height [mm]:   | 1.3                                    |
| Head Shape:         | Cheese Head                            |
| Length [mm]:        | 10                                     |
| Material:           | Steel 4.8                              |
| Material Group:     | Steel                                  |
| Thread Size:        | M2                                     |
| Weight:             | 0.26g                                  |
| Conformities:       | Reach<br>COMPLIANT COMPLIANT COMPLIANT |