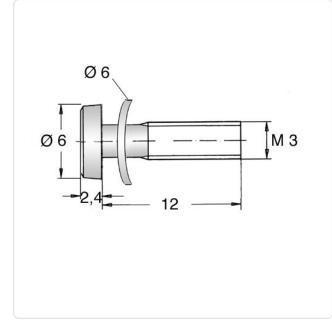

## Article-No.: 081.55.351

Image may be similar

Torx T10 Actuator Size: Combination: Spring Washer DIN6904 DIN/ISO: ISO14583 TORX Drive Type: Finish: Galvanized, Blue, 5 µm, A2K Head Diameter [mm]: 5.6 Head Height [mm]: 2.4 Head Shape: Pan Head Length [mm]: 12 Steel 8.8, lead-free Material: Material Group: Steel Thread Size: M3 Weight: 0.93g Conformities: Reach RoHS **SVHC** 