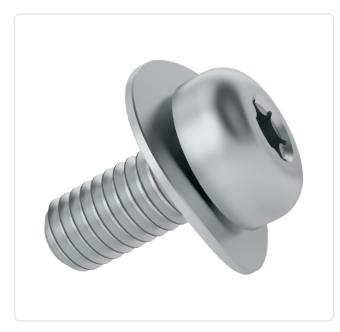

## SEMS Screw ISO14583 TX Z3 M3x12 Galvanized Steel 8.8 Spring Washer

## Article-No.: 081.55.351

Image may be similar

Torx T10 Actuator Size: Combination: Spring Washer DIN6904 DIN/ISO: ISO14583 TORX Drive Type: Finish: Galvanized, Blue, 5 µm, A2K Head Diameter [mm]: 5.6 Head Height [mm]: 2.4 Head Shape: Pan Head Length [mm]: 12 Steel 8.8, lead-free Material: Material Group: Steel Thread Size: M3 Weight: 0.93g Conformities: Reach RoHS **SVHC** 