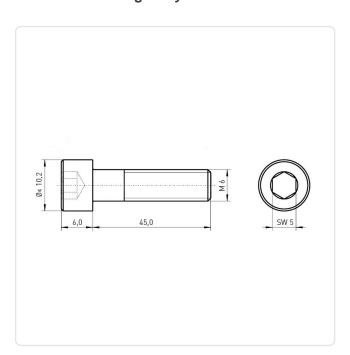

## Cheese Head Screw ISO4762 M6x45 Galvanized Steel 8.8 Hexagon Socket

Article-No.: 082.64.651

Actuator Size: Hexagon Socket Hex5 DIN/ISO: DIN912 / ISO4762

Drive Type: Hexagon Socket

Finish: Galvanized, Blue, 5 µm, A2K

Head Diameter [mm]: 10 Head Height [mm]:

Head Shape: Cheese Head

Length [mm]: 45

Material: Steel 8.8 Steel Material Group: Thread Size: M6 Weight: 11.25g

Conformities:

Image may be similar

You can find all information on the web on our article detail page