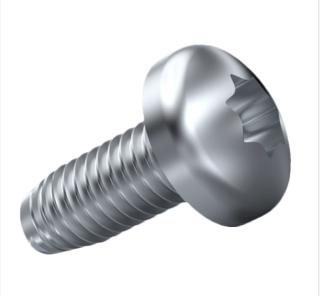

## Thread Forming Screw DIN7500C M3x12 Galv. Steel Case Hardened Torx Pan Head

Article-No.: 001.31.351

Image may be similar

Actuator Size: Torx T10 DIN/ISO: DIN7500-C

Drive Type: **TORX** 

Finish: Galvanized, Blue, 5 µm, A2K

Head Diameter [mm]: 6 Head Height [mm]: 2.4

Head Shape: Pan Head

Length [mm]: 12

Material: Case-Hardened Steel

Steel Material Group: Thread Size: М3 Thread Type: Metric Weight: 0.89g

Conformities:

You can find all information on the web on our article detail page