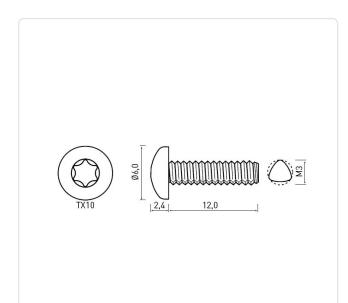

## Thread Forming Screw DIN7500C M3x12 Galv. Steel Case Hardened Torx Pan Head

Article-No.: 001.31.351

Image may be similar

Actuator Size: Torx T10 DIN/ISO: DIN7500-C

Drive Type: **TORX** 

Finish: Galvanized, Blue, 5 µm, A2K

Head Diameter [mm]: 6 Head Height [mm]: 2.4

Head Shape: Pan Head

Length [mm]: 12

Material: Case-Hardened Steel

Steel Material Group: Thread Size: М3 Thread Type: Metric Weight: 0.89g

Conformities:

You can find all information on the web on our article detail page