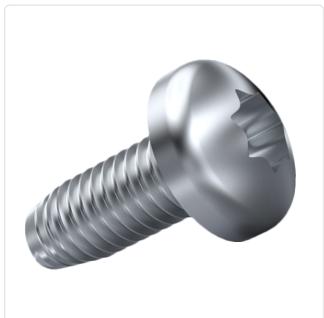

## Thread Forming Screw DIN7500C M3x12 Galv. Steel Case Hardened Torx Pan Head

Article-No.: 001.31.351

Image may be similar

Actuator Size: Torx T10 DIN/ISO: DIN7500-C

Drive Type: **TORX** 

Finish: Galvanized, Blue, 5 µm, A2K

Head Diameter [mm]: 6 Head Height [mm]: 2.4

Head Shape: Pan Head

Length [mm]: 12

Material: Case-Hardened Steel

Steel Material Group: Thread Size: М3 Thread Type: Metric Weight: 0.89g

Conformities:

You can find all information on the web on our article detail page