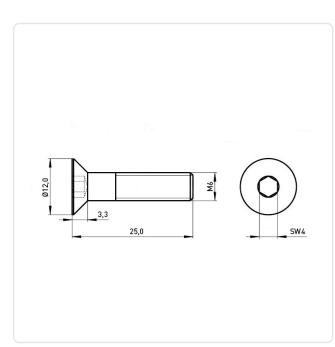

## Article-No.: 001.19.682

Image may be similar

Actuator Size: Hexagon Socket Hex4 DIN/ISO: DIN7991 / ISO10642 Drive Type: Hexagon Socket Finish: Plain Head Diameter [mm]: 13.44 Head Height [mm]: 3.72 Countersunk Head Head Shape: Length [mm]: 25 Material: Stainless Steel AISI 304 / A2 Stainless Steel Material Group: Thread Size: M6 Weight: 5.33g Conformities: Reach RoHS