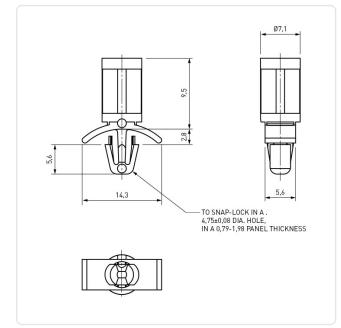

## Article datasheet PCB Support 9.5 | Ø4.8 Polyamide 6.6 natural

## Article-No.: 006.13.096

Image may be similar

| Color:                | Natural                                |       |
|-----------------------|----------------------------------------|-------|
| Flammability Class:   | UL94-V2                                |       |
| Length [mm]:          | 9.5                                    |       |
| Material:             | PA 6.6                                 |       |
| Material Group:       | Kunststoff                             |       |
| Panel Hole Ø [mm]:    | 4.8                                    |       |
| Panel Thickness [mm]: | 0,8-2,0                                |       |
| Weight:               | 0.43g                                  |       |
| Conformities:         | Reach<br>COMPLIANT COMPLIANT COMPLIANT | · · · |