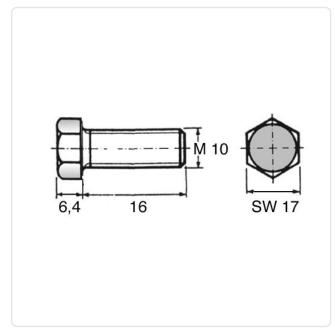

## Article-No.: 001.43.966

Image may be similar

| Actuator Size:      | Hexagon Hex17             |
|---------------------|---------------------------|
| Color:              | Natural                   |
| DIN/ISO:            | DIN933 / ISO4017          |
| Drive Type:         | Hexagon                   |
| Flammability Class: | UL94-V2                   |
| Head Diameter [mm]: | 17                        |
| Head Height [mm]:   | 6.4                       |
| Head Shape:         | Hexagon Head              |
| Length [mm]:        | 16                        |
| Material:           | PA 6.6                    |
| Material Group:     | Plastic                   |
| Thread Size:        | M10                       |
| Weight:             | 2.9g                      |
| Conformities:       | Reach ROHS SVHC COMPLIANT |