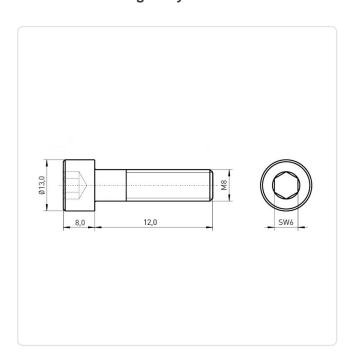

## Cheese Head Screw ISO4762 M8x12 Galvanized Steel 8.8 Hexagon Socket

Article-No.: 001.16.851

Actuator Size: Hexagon Socket Hex6 DIN/ISO: DIN912 / ISO4762

Drive Type: Hexagon Socket

Head Diameter [mm]: 13 Head Height [mm]:

Finish:

Head Shape: Cheese Head

Length [mm]: 12

Material: Steel 8.8 Steel Material Group: Thread Size: M8 Weight: 10g

Conformities:

Galvanized, Blue, 5 µm, A2K

Image may be similar

You can find all information on the web on our article detail page