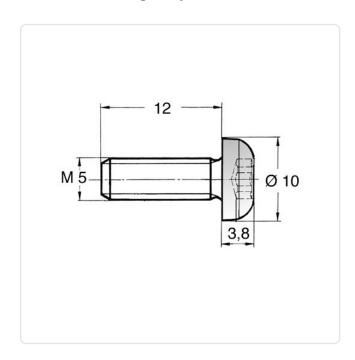

## Flat Head Screw ISO7045 M5x12 A2 Plain Stainless Steel Torx Pan Head

Article-No.: 001.51.559

Torx T25 Actuator Size:

DIN/ISO: DIN7985 / ISO7045

Drive Type: **TORX** Plain Finish: Head Diameter [mm]: 10 Head Height [mm]: 3.8

Head Shape: Pan Head

Length [mm]: 12

Material: Stainless Steel AISI 316 / A4

Stahl rostfrei Material Group:

Thread Size: M5 Weight: 3.12g

Conformities:

Image may be similar

You can find all information on the web on our article detail page