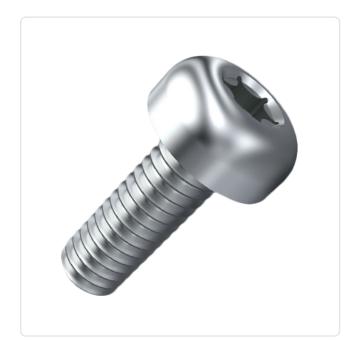

## Flat Head Screw ISO7045 M5x12 A2 Plain Stainless Steel Torx Pan Head

Article-No.: 001.51.559

Torx T25 Actuator Size:

DIN/ISO: DIN7985 / ISO7045

Drive Type: **TORX** Plain Finish: Head Diameter [mm]: 10 Head Height [mm]: 3.8

Head Shape: Pan Head

Length [mm]: 12

Material: Stainless Steel AISI 316 / A4

Stahl rostfrei Material Group:

Thread Size: M5 Weight: 3.12g

Conformities:

Image may be similar

You can find all information on the web on our article detail page