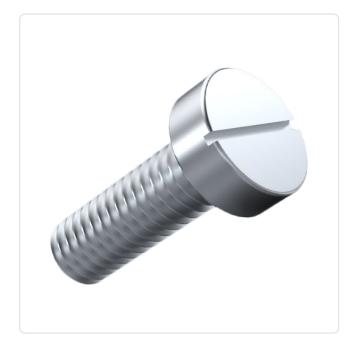

## Cheese Head Screw ISO1207 M3x12 Galvanized Steel 4.8 Slotted

Article-No.: 001.14.351

DIN/ISO: DIN84 / ISO1207

Drive Type: Slotted

Finish: Galvanized, Blue, 5 µm, A2K

Head Diameter [mm]: 5.5 Head Height [mm]: 2

Head Shape: Cheese Head

Length [mm]: 12

Material: Steel 4.8
Material Group: Steel
Thread Size: M3
Weight: 0.77g

Conformities:

Image may be similar

You can find all information on the web on our article detail page