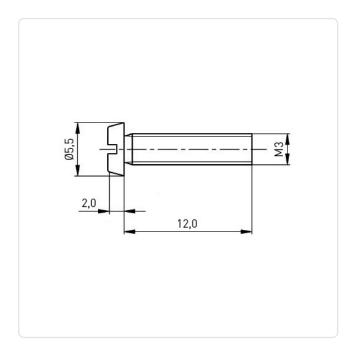

## Cheese Head Screw ISO1207 M3x12 Galvanized Steel 4.8 Slotted

Article-No.: 001.14.351

DIN/ISO: DIN84 / ISO1207

Drive Type: Slotted

Finish: Galvanized, Blue, 5 µm, A2K

Head Diameter [mm]: 5.5 Head Height [mm]: 2

Head Shape: Cheese Head

Length [mm]: 12

Material: Steel 4.8
Material Group: Steel
Thread Size: M3
Weight: 0.77g

Conformities:

Image may be similar

You can find all information on the web on our article detail page