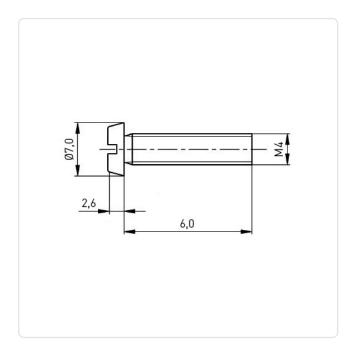

## Cheese Head Screw ISO1207 M4x6 Galvanized Steel 4.8 Slotted

Article-No.: 001.14.421

DIN/ISO: DIN84 / ISO1207

Drive Type: Slotted

Finish: Galvanized, Blue, 5 µm, A2K

Head Diameter [mm]: 7 Head Height [mm]: 2.6

Head Shape: Cheese Head

Length [mm]: 6

Material: Steel 4.8
Material Group: Steel
Thread Size: M4
Weight: 1.05q

Conformities:

Image may be similar

You can find all information on the web on our article detail page