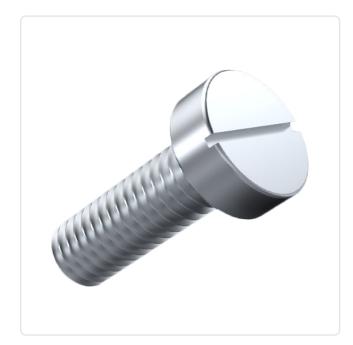

## Cheese Head Screw ISO1207 M4x6 Galvanized Steel 4.8 Slotted

Article-No.: 001.14.421

DIN/ISO: DIN84 / ISO1207

Drive Type: Slotted

Finish: Galvanized, Blue, 5 µm, A2K

Head Diameter [mm]: 7 Head Height [mm]: 2.6

Head Shape: Cheese Head

Length [mm]: 6

Material: Steel 4.8
Material Group: Steel
Thread Size: M4
Weight: 1.05q

Conformities:

Image may be similar

You can find all information on the web on our article detail page