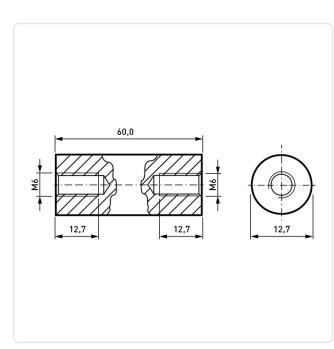

## Insulated Standoff PA-Brass F/F ø12.7x60 | Thread M6x12.7 / M6x12.7

## Article-No.: 005.48.660

Image may be similar

| AF / OD [mm]:           | 12.7               |
|-------------------------|--------------------|
| Flammability Class:     | UL94-HB            |
| Length [mm]:            | 60                 |
| Material:               | PA 6.6             |
| Material Group:         | Plastic            |
| Profile:                | Round              |
| Thread 1 Length [mm]:   | 12.7               |
| Thread 1 Size:          | M6                 |
| Thread 2 Length [mm]:   | 12.7               |
| Thread 2 Size:          | M6                 |
| Thread Insert Material: | Brass              |
| Weight:                 | 11.53g             |
| Conformities:           | Reach<br>COMPLIANT |