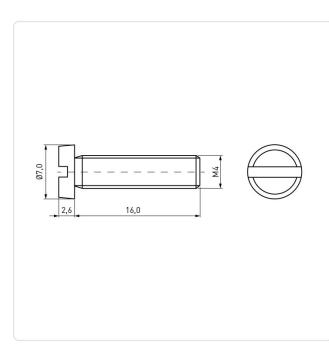

## Article-No.: 001.44.466

Image may be similar

| Color:              | Natural                      |
|---------------------|------------------------------|
| DIN/ISO:            | DIN84 / ISO1207              |
| Drive Type:         | Slotted                      |
| Flammability Class: | UL94-V2                      |
| Head Diameter [mm]: | 7                            |
| Head Height [mm]:   | 2.6                          |
| Head Shape:         | Cheese Head                  |
| Length [mm]:        | 16                           |
| Material:           | PA 6.6                       |
| Material Group:     | Plastic                      |
| Thread Size:        | M4                           |
| Weight:             | 0.55g                        |
| Conformities:       | Reach<br>COMPLIANT COMPLIANT |