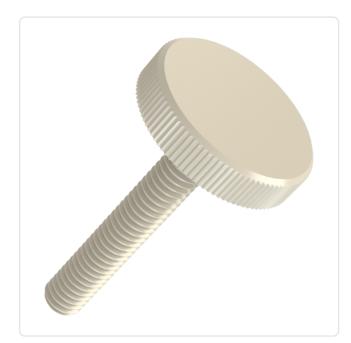

## Knurled Thumb Screw M6x30 Polyamide 6.6 natural Vertical Knurl

## Article-No.: 001.49.4330

Image may be similar

| Color:              | Natural            |
|---------------------|--------------------|
| Head Diameter [mm]: | 30                 |
| Head Height [mm]:   | 5                  |
| Head Shape:         | Cheese Head        |
| Knurling:           | Vertical Knurl     |
| Length [mm]:        | 30                 |
| Material:           | PA 6.6             |
| Thread Size:        | M6                 |
| Weight:             | 4.404g             |
| Conformities:       | Reach<br>COMPLIANT |