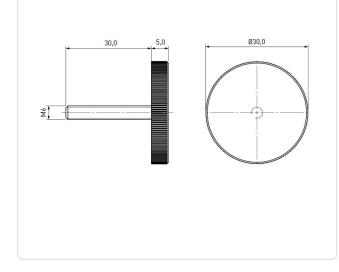

## Article-No.: 001.49.4330

Image may be similar

| Color:              | Natural            |
|---------------------|--------------------|
| Head Diameter [mm]: | 30                 |
| Head Height [mm]:   | 5                  |
| Head Shape:         | Cheese Head        |
| Knurling:           | Vertical Knurl     |
| Length [mm]:        | 30                 |
| Material:           | PA 6.6             |
| Thread Size:        | M6                 |
| Weight:             | 4.404g             |
| Conformities:       | Reach<br>COMPLIANT |