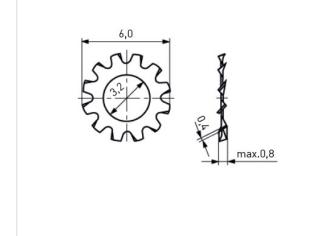

## Article-No.: 003.41.031

Image may be similar

| DIN/ISO:             | DIN6797A                               |
|----------------------|----------------------------------------|
| Finish:              | Galvanized, Blue, 5 µm, A2K            |
| For Thread Size:     | M3                                     |
| Height [mm]:         | 0.4                                    |
| Inner Diameter [mm]: | 3.2                                    |
| Material:            | Spring Steel                           |
| Material Group:      | Steel                                  |
| Outer Diameter [mm]: | 6                                      |
| Weight:              | 0.04g                                  |
| Conformities:        | Reach<br>COMPLIANT COMPLIANT COMPLIANT |