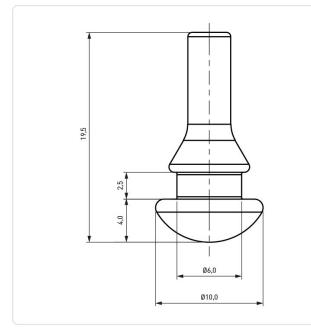

## Article-No.: 017.55.100

Image may be similar

| Color:                | Black                    |      |      |
|-----------------------|--------------------------|------|------|
| Diameter [mm]:        | 10                       |      |      |
| Height [mm]:          | 4                        |      |      |
| Material:             | PVC - Polyvinyl chloride |      |      |
| Panel Hole Ø [mm]:    | 6                        |      |      |
| Panel Thickness [mm]: | 2,5                      |      |      |
| Weight:               | 0.73g                    |      |      |
| Conformities:         | Reach                    | RoHS | SVHC |