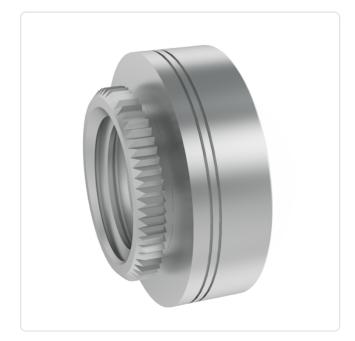

## Self-Clinching Nut M2 | 1.5 A2 Stainless Steel Passivated

Article-No.: 002.17.119

Area of Application: For Plastics Finish: Passivated, Clear

Height [mm]:

Stainless Steel A2 / AISI 304 Material:

Stainless Steel Material Group:

Minimum Edge Distance [mm]: 4.2 Outer Diameter [mm]: 5.56 Panel Hole Ø [mm]: 3.7 Panel Thickness [mm]: 1,5 Thread Size: M2 Weight: 0.34g

Conformities:

Image may be similar

You can find all information on the web on our article detail page