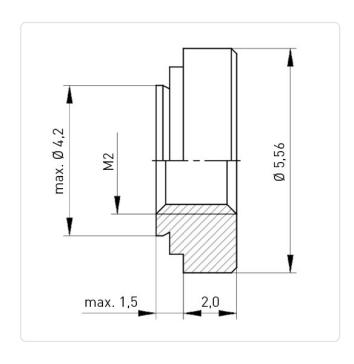

## Self-Clinching Nut M2 | 1.5 A2 Stainless Steel Passivated

Article-No.: 002.17.119

Area of Application: For Plastics Finish: Passivated, Clear

Height [mm]:

Stainless Steel A2 / AISI 304 Material:

Stainless Steel Material Group:

Minimum Edge Distance [mm]: 4.2 Outer Diameter [mm]: 5.56 Panel Hole Ø [mm]: 3.7 Panel Thickness [mm]: 1,5 Thread Size: M2 Weight: 0.34g

Conformities:

Image may be similar

You can find all information on the web on our article detail page