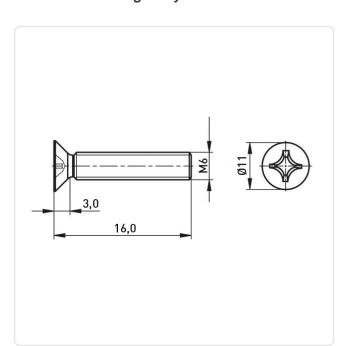

## Countersunk Screw ISO7046 M6x16 Galvanized Steel 4.8 Cross Recessed

Article-No.: 001.12.661

Actuator Size: Phillips PH3

DIN/ISO: DIN965 / ISO7046

Drive Type: Cross Recess / Phillips-H Galvanized, Blue, 5 µm, A2K Finish:

Head Diameter [mm]: 11 Head Height [mm]:

Head Shape: Countersunk Head

Length [mm]: 16

Material: Steel 4.8 Steel Material Group: Thread Size: M6 Weight: 3.33g

Conformities:

Image may be similar

You can find all information on the web on our article detail page