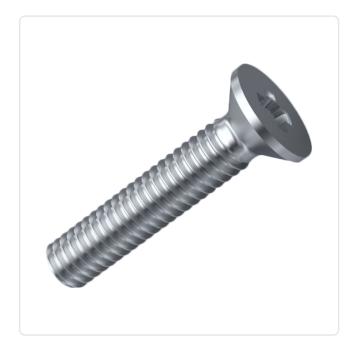

## Countersunk Screw ISO7046 M6x16 Galvanized Steel 4.8 Cross Recessed

Article-No.: 001.12.661

Actuator Size: Phillips PH3

DIN/ISO: DIN965 / ISO7046

Drive Type: Cross Recess / Phillips-H Galvanized, Blue, 5 µm, A2K Finish:

Head Diameter [mm]: 11 Head Height [mm]:

Head Shape: Countersunk Head

Length [mm]: 16

Material: Steel 4.8 Steel Material Group: Thread Size: M6 Weight: 3.33g

Conformities:

Image may be similar

You can find all information on the web on our article detail page