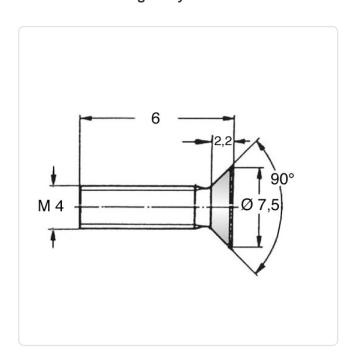

## Countersunk Screw ISO7046 M4x6 Galvanized Steel 4.8 Torx

Article-No.: 001.55.421

Torx T20 Actuator Size:

DIN/ISO: DIN965 / ISO7046

Drive Type: **TORX** 

Finish: Galvanized, Blue, 5 µm, A2K

Head Diameter [mm]: 7.5 Head Height [mm]: 2.2

Head Shape: Countersunk Head

Length [mm]:

Material: Steel 4.8 Material Group: Stahl Thread Size: M4 Weight: 0.66g

Conformities:

Image may be similar

You can find all information on the web on our article detail page