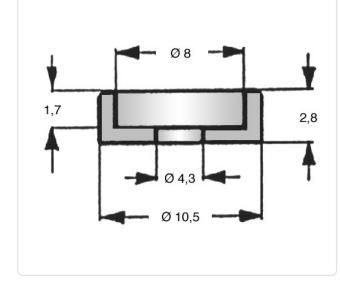

## Article datasheet **Rosette Washer Ø4.3/10.5 x 2.8 Polyamide 6 black**

## Article-No.: 003.08.240

Image may be similar

| Color:               | Black              |      |                   |
|----------------------|--------------------|------|-------------------|
| For Thread Size:     | M4                 |      |                   |
| Height [mm]:         | 2.8                |      |                   |
| Inner Diameter [mm]: | 4.3                |      |                   |
| Material:            | PA 6               |      |                   |
| Material Group:      | Plastic            |      |                   |
| Outer Diameter [mm]: | 10.5               |      |                   |
| Weight:              | 0.16g              |      |                   |
| Conformities:        | Reach<br>COMPLIANT | RoHS | SVHC<br>COMPLIANT |