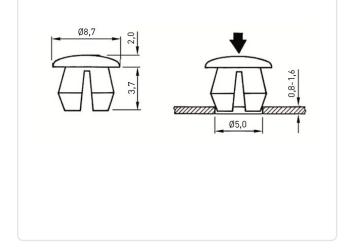

## Article-No.: 014.14.131

Image may be similar

| Color:               | Natural                  |  |  |
|----------------------|--------------------------|--|--|
| Inner Diameter [mm]: | 4.8                      |  |  |
| Material:            | Polyamide 6.6 - UL94 V-2 |  |  |
| Material Group:      | Kunststoff               |  |  |
| Model:               | Hole Plug                |  |  |
| Outer Diameter [mm]: | 8.7                      |  |  |
| Weight:              | 0.18g                    |  |  |
| Conformities:        |                          |  |  |