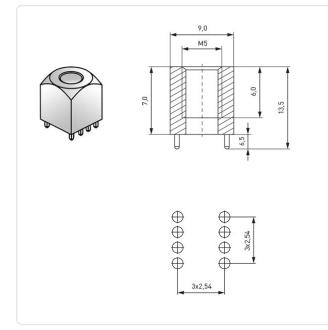

## Article datasheet Power-Element M5/8-pole Brass,tinned 10A/pin 6.5mm pins

## Article-No.: 013.45.465

Image may be similar

| Amperage [A]:    | 80                                |
|------------------|-----------------------------------|
| Finish:          | Tin-Plated                        |
| Grid [mm]:       | 2.54                              |
| Material:        | Brass                             |
| Material Group:  | Brass                             |
| PCB Hole Ø [mm]: | 1.65                              |
| Thread Size:     | M5                                |
| Weight:          | 4.05g                             |
| Conformities:    | Reach<br>COMPLIANT COMPLIANT SVHC |