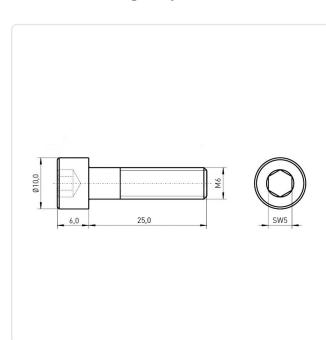

## Article-No.: 001.16.681

Image may be similar

Actuator Size: Hexagon Socket Hex5 DIN/ISO: DIN912 / ISO4762 Drive Type: Hexagon Socket Finish: Galvanized, Blue, 5 µm, A2K Head Diameter [mm]: 10 Head Height [mm]: 6 Head Shape: Cheese Head Length [mm]: 25 Material: Steel 8.8 Stahl Material Group: Thread Size: M6 Weight: 7.1g Conformities: Reach RoHS **SVHC** 