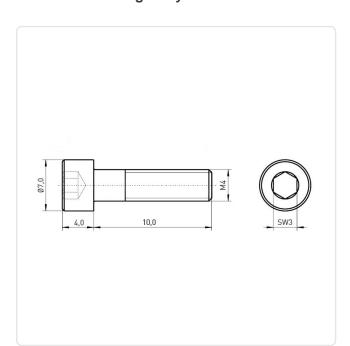

## Cheese Head Screw ISO4762 M4x10 Galvanized Steel 8.8 Hexagon Socket

Article-No.: 001.16.441

Actuator Size: Hexagon Socket Hex3 DIN/ISO: DIN912 / ISO4762 Drive Type: Hexagon Socket

Finish: Galvanized, Blue, 5 µm, A2K

Head Diameter [mm]: 7 Head Height [mm]:

Head Shape: Cheese Head

10 Length [mm]:

Material: Steel 8.8 Stahl Material Group: Thread Size: M4 Weight: 1.66g

Conformities:

Image may be similar

You can find all information on the web on our article detail page