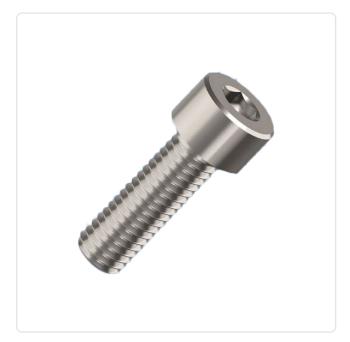

## Cheese Head Screw ISO4762 M4x10 Galvanized Steel 8.8 Hexagon Socket

Article-No.: 001.16.441

Actuator Size: Hexagon Socket Hex3 DIN/ISO: DIN912 / ISO4762 Drive Type: Hexagon Socket

Finish: Galvanized, Blue, 5 µm, A2K

Head Diameter [mm]: 7 Head Height [mm]:

Head Shape: Cheese Head

10 Length [mm]:

Material: Steel 8.8 Stahl Material Group: Thread Size: M4 Weight: 1.66g

Conformities:

Image may be similar

You can find all information on the web on our article detail page