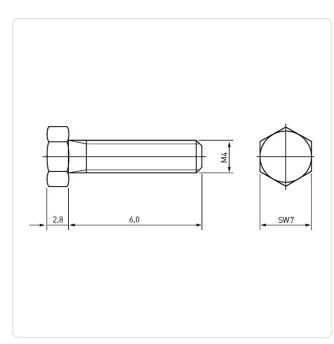

## Article-No.: 001.13.422

Image may be similar

Actuator Size: Hexagon Hex7 DIN/ISO: DIN933 / ISO4017 Drive Type: Hexagon Finish: Plain Head Diameter [mm]: 7 Head Height [mm]: 2.8 Head Shape: Hexagon Head Length [mm]: 6 Material: Stainless Steel A2 / AISI 304 Stainless Steel Material Group: Thread Size: M4 Weight: 1.3g Conformities: Reach RoHS SVHC