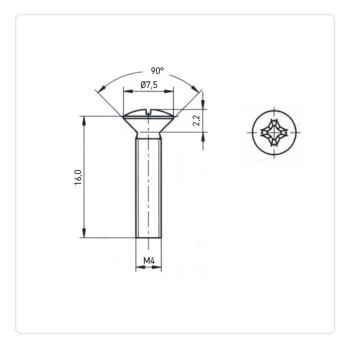

## Article-No.: 001.12.462

Image may be similar

Actuator Size: Phillips PH2 DIN/ISO: Drive Type: Finish: Plain Head Diameter [mm]: 7.5 Head Height [mm]: 2.2 Head Shape: Length [mm]: 16 Material: Material Group: Thread Size: M4 Weight: 1.4g Conformities: Reach

Phillips PH2 DIN966 / ISO7047 Cross Recess / Phillips-H Plain ]: 7.5 2.2 Countersunk Head 16 Stainless Steel AISI 304 / A2 Stainless Steel M4 1.4g

You can find all information on the web on our article detail page