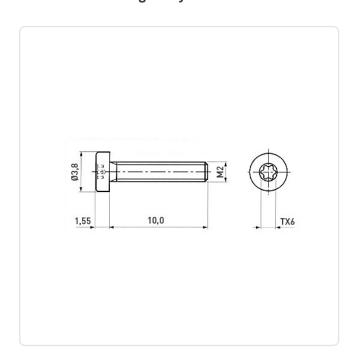

## Cheese Head Screw ISO14580 M2x10 A2 Plain Stainless Steel Torx

Article-No.: 001.63.142

Torx T6 Actuator Size: DIN/ISO: ISO14580 Drive Type: **TORX** Plain Finish: Head Diameter [mm]: 3.8 Head Height [mm]: 1.55

Head Shape: Flat Cheese Head

Length [mm]: 10

Material: Stainless Steel AISI 304 / A2

Material Group: Stainless Steel

Thread Size: M2 Weight: 0.28g

Conformities:

Image may be similar

You can find all information on the web on our article detail page