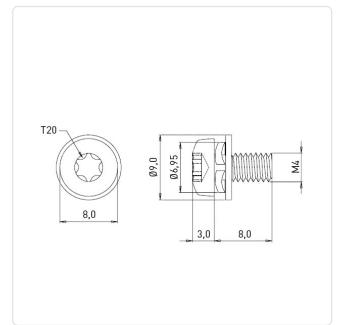

## Article-No.: 081.55.436

Image may be similar

| Actuator Size:         | Torx T20                                        |
|------------------------|-------------------------------------------------|
| Combination:           | Washer DIN6902-1 and Spring Lock Washer DIN6905 |
| DIN/ISO:               | ISO14583                                        |
| Drive Type:            | TORX                                            |
| Finish:                | Galvanized, Blue, 5 µm, A2K                     |
| Head Diameter<br>[mm]: | 8                                               |
| Head Height [mm]:      | 3.1                                             |
| Head Shape:            | Pan Head                                        |
| Length [mm]:           | 8                                               |
| Material:              | Steel 8.8, lead-free                            |
| Thread Size:           | M4                                              |
| Weight:                | 1.94g                                           |
| Conformities:          | Reach RoHS SVHC                                 |