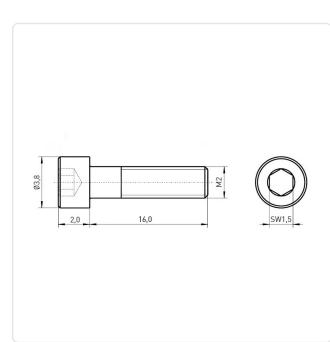

## Article-No.: 001.16.162

Image may be similar

Actuator Size: Hexagon Socket Hex1.5 DIN/ISO: DIN912 / ISO4762 Drive Type: Hexagon Socket Finish: Plain Head Diameter [mm]: 3.8 Head Height [mm]: 2 Head Shape: Cheese Head Length [mm]: 16 Material: Stainless Steel AISI 304 / A2 Stahl rostfrei Material Group: Thread Size: M2 Weight: 0.24g Conformities: Reach RoHS SVHC