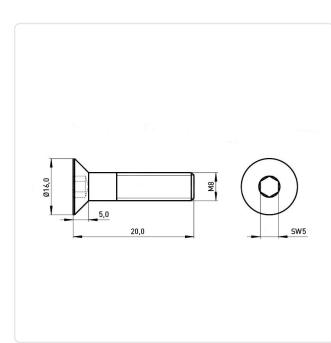

## Article-No.: 001.19.872

Image may be similar

Actuator Size: Hexagon Socket Hex5 DIN/ISO: DIN7991 / ISO10642 Drive Type: Hexagon Socket Finish: Plain Head Diameter [mm]: 17.92 Head Height [mm]: 4.96 Countersunk Head Head Shape: Length [mm]: 20 Material: Stainless Steel AISI 304 / A2 Stainless Steel Material Group: Thread Size: M8 Weight: 8.39g Conformities: Reach RoHS SVHC