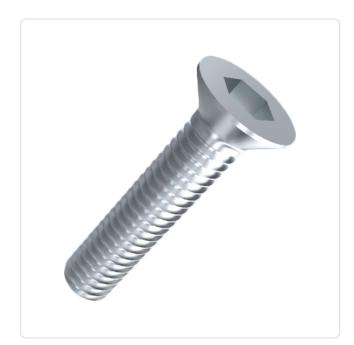

## Countersunk Screw ISO10642 M8x20 A2 Plain Stainless Steel Hexagon Socket

## Article-No.: 001.19.872

Image may be similar

Actuator Size: Hexagon Socket Hex5 DIN/ISO: DIN7991 / ISO10642 Drive Type: Hexagon Socket Finish: Plain Head Diameter [mm]: 17.92 Head Height [mm]: 4.96 Countersunk Head Head Shape: Length [mm]: 20 Material: Stainless Steel AISI 304 / A2 Stainless Steel Material Group: Thread Size: M8 Weight: 8.39g Conformities: Reach RoHS SVHC