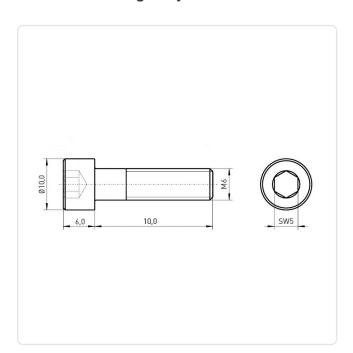

## Cheese Head Screw ISO4762 M6x10 A2 Plain Stainless Steel Hexagon Socket

Article-No.: 001.16.642

Actuator Size: Hexagon Socket Hex5 DIN/ISO: DIN912 / ISO4762 Drive Type: Hexagon Socket

Finish: Plain Head Diameter [mm]: 10 Head Height [mm]:

Head Shape: Cheese Head

Length [mm]: 10

Material: Stainless Steel AISI 304 / A2

Stahl rostfrei Material Group:

Thread Size: M6 Weight: 4.8g

Conformities:

Image may be similar

You can find all information on the web on our article detail page