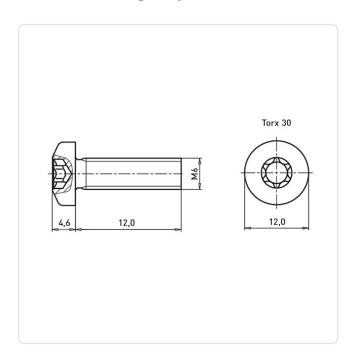

## Flat Head Screw ISO14583 M6x12 A2 Plain Stainless Steel Torx Pan Head

Article-No.: 001.64.652

Torx T30 Actuator Size: DIN/ISO: ISO14583 Drive Type: **TORX** Plain Finish: Head Diameter [mm]: 12 Head Height [mm]: 4.6

Head Shape: Pan Head

Length [mm]: 12

Material: Stainless Steel AISI 304 / A2

Stainless Steel Material Group:

Thread Size: M6 Weight: 0.94g

Conformities:

Image may be similar

You can find all information on the web on our article detail page