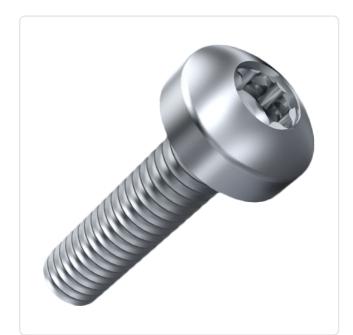

## Flat Head Screw ISO14583 M6x12 A2 Plain Stainless Steel Torx Pan Head

Article-No.: 001.64.652

Torx T30 Actuator Size: DIN/ISO: ISO14583 Drive Type: **TORX** Plain Finish: Head Diameter [mm]: 12 Head Height [mm]: 4.6

Head Shape: Pan Head

Length [mm]: 12

Material: Stainless Steel AISI 304 / A2

Stainless Steel Material Group:

Thread Size: M6 Weight: 0.94g

Conformities:

Image may be similar

You can find all information on the web on our article detail page