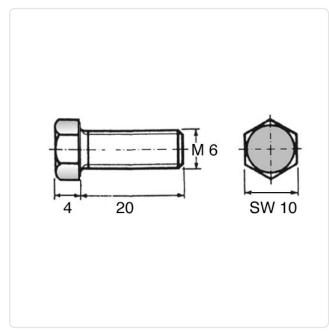

## Article-No.: 001.43.676

Image may be similar

| Actuator Size:      | Hexagon Hex10    |                   |  |
|---------------------|------------------|-------------------|--|
| Color:              | Natural          |                   |  |
| DIN/ISO:            | DIN933 / ISO4017 |                   |  |
| Drive Type:         | Hexagon          |                   |  |
| Flammability Class: | UL94-V2          |                   |  |
| Head Diameter [mm]: | 10               |                   |  |
| Head Height [mm]:   | 4                |                   |  |
| Head Shape:         | Hexagon Head     |                   |  |
| Length [mm]:        | 20               |                   |  |
| Material:           | PA 6.6           |                   |  |
| Material Group:     | Plastic          |                   |  |
| Thread Size:        | M6               |                   |  |
| Weight:             | 0.89g            |                   |  |
| Conformities:       | Reach            | RoHS<br>COMPLIANT |  |