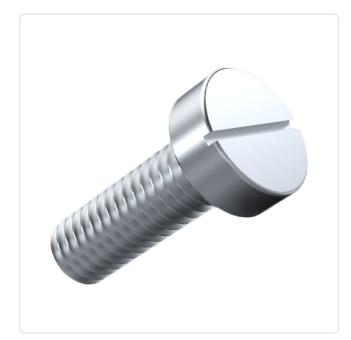

## Cheese Head Screw ISO1207 M6x10 Galvanized Steel 4.8 Slotted

Article-No.: 001.14.641

DIN/ISO: DIN84 / ISO1207

Drive Type: Slotted

Finish: Galvanized, Blue, 5 µm, A2K

Head Diameter [mm]: 10 Head Height [mm]: 3.9

Head Shape: Cheese Head

Length [mm]: 10

Material: Steel 4.8
Material Group: Steel
Thread Size: M6
Weight: 3.43q

Conformities:

Image may be similar

You can find all information on the web on our article detail page