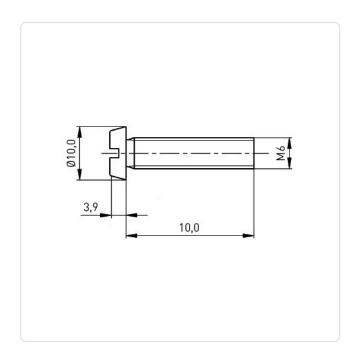

## Cheese Head Screw ISO1207 M6x10 Galvanized Steel 4.8 Slotted

Article-No.: 001.14.641

DIN/ISO: DIN84 / ISO1207

Drive Type: Slotted

Finish: Galvanized, Blue, 5 µm, A2K

Head Diameter [mm]: 10 Head Height [mm]: 3.9

Head Shape: Cheese Head

Length [mm]: 10

Material: Steel 4.8
Material Group: Steel
Thread Size: M6
Weight: 3.43q

Conformities:

Image may be similar

You can find all information on the web on our article detail page