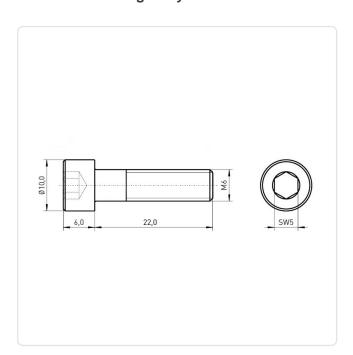

## Cheese Head Screw ISO4762 M6x22 Galvanized Steel 8.8 Hexagon Socket

Article-No.: 082.64.601

Actuator Size: Hexagon Socket Hex5 DIN/ISO: DIN912 / ISO4762

Drive Type: Hexagon Socket

Finish: Galvanized, Blue, 5 µm, A2K

Head Diameter [mm]: 10 Head Height [mm]:

Head Shape: Cheese Head

Length [mm]: 22

Material: Steel 8.8 Stahl Material Group: Thread Size: M6 Weight: 6.31g

Conformities:

Image may be similar

You can find all information on the web on our article detail page