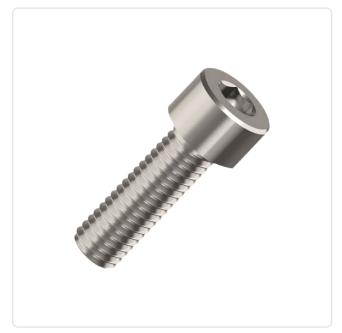

## Cheese Head Screw ISO4762 M6x22 Galvanized Steel 8.8 Hexagon Socket

Article-No.: 082.64.601

Actuator Size: Hexagon Socket Hex5 DIN/ISO: DIN912 / ISO4762

Drive Type: Hexagon Socket

Finish: Galvanized, Blue, 5 µm, A2K

Head Diameter [mm]: 10 Head Height [mm]:

Head Shape: Cheese Head

Length [mm]: 22

Material: Steel 8.8 Stahl Material Group: Thread Size: M6 Weight: 6.31g

Conformities:

Image may be similar

You can find all information on the web on our article detail page