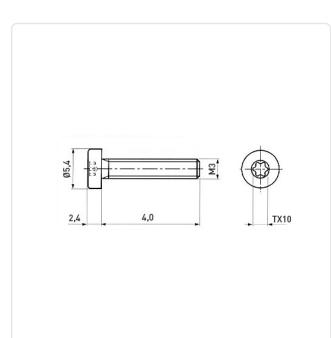

## Article-No.: 001.63.302

Image may be similar

| Actuator Size:      | Torx T10                      |      |                   |
|---------------------|-------------------------------|------|-------------------|
| DIN/ISO:            | ISO14580                      |      |                   |
| Drive Type:         | TORX                          |      |                   |
| Finish:             | Plain                         |      |                   |
| Head Diameter [mm]: | 5.5                           |      |                   |
| Head Height [mm]:   | 2.4                           |      |                   |
| Head Shape:         | Flat Cheese Head              |      |                   |
| Length [mm]:        | 4                             |      |                   |
| Material:           | Stainless Steel AISI 304 / A2 |      |                   |
| Material Group:     | Stainless Steel               |      |                   |
| Thread Size:        | M3                            |      |                   |
| Weight:             | 0.52g                         |      |                   |
| Conformities:       | Reach                         | RoHS | SVHC<br>COMPLIANT |